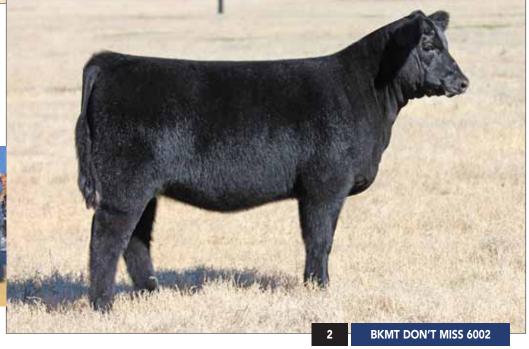

# **BKMT DON'T MISS 6002**

Heifer / PB Maine-Anjou / 10.10.2016 / TATTOO: 6002D

SIRE BK XIKES X59

DAM BK JFR ZANELLA 227

BK UNLIMITED POWER 472 GCC MISS WHISKEY 57R HAA WISDOM 505S DCC PLAYMATE 267K LOT 1 - PHAF & THF

- Long neck, big bellied, sound, and added power. She's got it all.
- Here is a full sister to Becca Moore's heifer that was a dominant force in the 2016/2017 show season.
- This great female is so much like her full sister, just in a fall born package. Buy her and enjoy the ride!