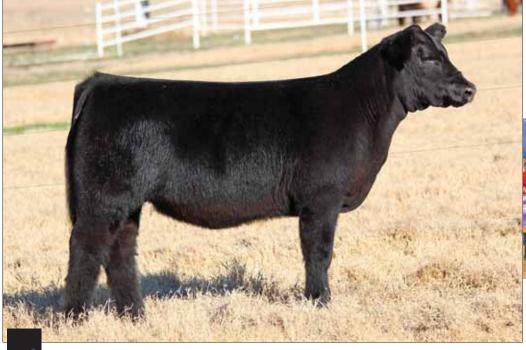

#### **BKMT DANCE MACHINE 6011**

Heifer / 75% Maine-Anjou / 09.21.2016 / TATTOO: 6011D

#### LOT 11 - PHAF & THF

- This female is a favorite of many. She is pretty flawless and excels in almost every category.
- Her sire, Makers Mark, is sired by Hard Whiskey out of the great BK Renegade which has produced more champions than any female in the Moore program. This is his first set of calves and to say the least we are impressed!!
- Her dam was a former lot 1 female in our Fall Premier Sale that went on to be a many time champion. Her grandam, Roxbury, has produced countless champions and high sellers for us. The Roxbury daughters are producers!!
- Pay attention to the great full sisters!