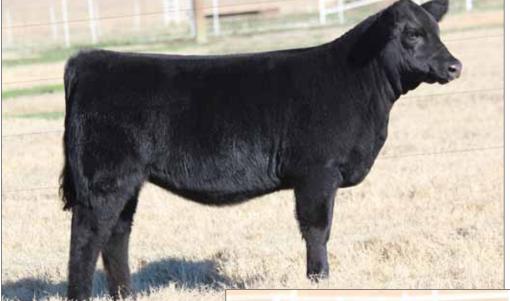

**DAM** 419B

GOET 180 G&J ERICA 3259 PREDATOR (ANGUS) ANGUS

Maternal sister to Lots 25 - 27.

BK Xikes X59, sire of Lot 25 - 29.

Maternal sister to Lots 25 - 27.

# FULL SIBS, LOTS 25, 26 & 27

**25** CMCC DUN DEAL 6025

Heifer / MaineTainer / 09.16.2016 / TATTOO: 6025D

26 CMCC DUN DUNITT 6026

Heifer / MaineTainer / 09.02.2016 / TATTOO: 6026D

27 CMCC DUN GOT IT 6027

Heifer / MaineTainer / 09.01.2016 / TATTOO: 6027D

#### LOT 26 - PHAF & THF

- Soft made, sound, and good looking.
- This female is the kind to win on a national level and backed with the pedigree to make it happen.
- I can't say enough about how great the 5010 daughters are and there won't be a lot more of them.