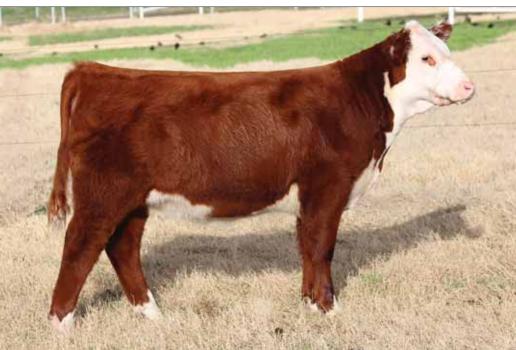

# FULL SIBS, LOTS 1 & 2

**1** BKMT DON'T WORRY 6001

Heifer / PB Maine-Anjou / 09.20.2016 / TATTOO: 6001D

2

# **BKMT DON'T MISS 6002**

Heifer / PB Maine-Anjou / 10.10.2016 / TATTOO: 6002D

SIRE BK XIKES X59

DAM BK JFR ZANELLA 227

BK UNLIMITED POWER 472 GCC MISS WHISKEY 57R HAA WISDOM 505S DCC PLAYMATE 267K LOT 1 - PHAF & THF

- Long neck, big bellied, sound, and added power. She's got it all.
- Here is a full sister to Becca Moore's heifer that was a dominant force in the 2016/2017 show season.
- This great female is so much like her full sister, just in a fall born package. Buy her and enjoy the ride!