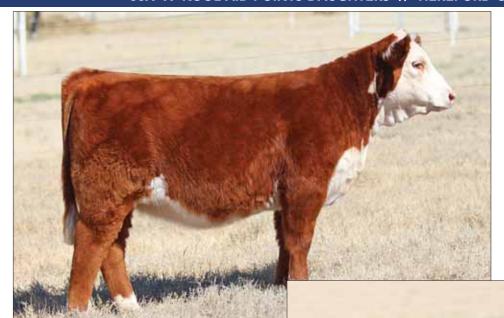

# FULL SIBS, LOTS 1 & 2

**1** BKMT DON'T WORRY 6001

Heifer / PB Maine-Anjou / 09.20.2016 / TATTOO: 6001D

2

# **BKMT DON'T MISS 6002**

Heifer / PB Maine-Anjou / 10.10.2016 / TATTOO: 6002D

SIRE BK XIKES X59

DAM BK JFR ZANELLA 227

BK UNLIMITED POWER 472 GCC MISS WHISKEY 57R HAA WISDOM 505S DCC PLAYMATE 267K LOT 1 - PHAF & THF

- Long neck, big bellied, sound, and added power. She's got it all.
- Here is a full sister to Becca Moore's heifer that was a dominant force in the 2016/2017 show season.
- This great female is so much like her full sister, just in a fall born package. Buy her and enjoy the ride!