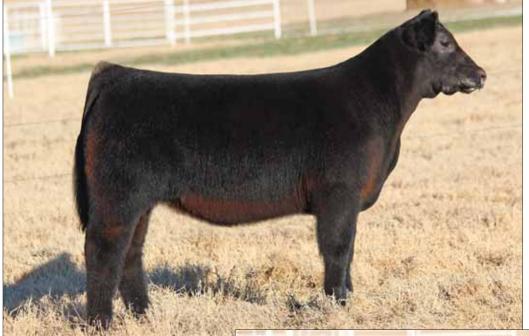

# FULL SIBS, LOTS 17 & 18

17

**CMCC DEFY LOGIC 6017** 

Heifer / 75% Maine-Anjou / 10.10.2016 / TATTOO: 6017D

18

#### LOT 17 - PHAF & THF

- Great front, square built, sound, and soft made. She's a youngster but she's special.
- Wisdom really worked well on the power donor cows. He added look without taking away body and power.
- BK Renegade 5010 has been an incredible producer for years. She has produced National Champions and elite donor cows for 10 years. Her daughters are great property.