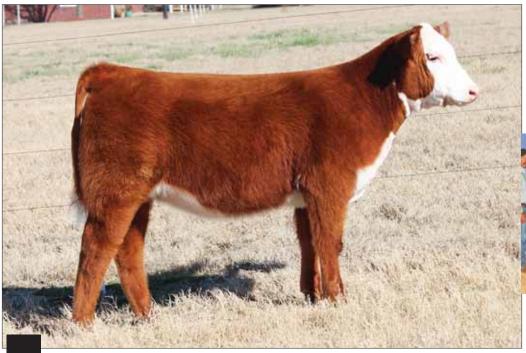

# FULL SIBS, LOTS 1 & 2

**1** BKMT DON'T WORRY 6001

Heifer / PB Maine-Anjou / 09.20.2016 / TATTOO: 6001D

2

# **BKMT DON'T MISS 6002**

Heifer / PB Maine-Anjou / 10.10.2016 / TATTOO: 6002D

SIRE BK XIKES X59

DAM BK JFR ZANELLA 227

BK UNLIMITED POWER 472 GCC MISS WHISKEY 57R HAA WISDOM 505S DCC PLAYMATE 267K LOT 1 - PHAF & THF

- Long neck, big bellied, sound, and added power. She's got it all.
- Here is a full sister to Becca Moore's heifer that was a dominant force in the 2016/2017 show season.
- This great female is so much like her full sister, just in a fall born package. Buy her and enjoy the ride!