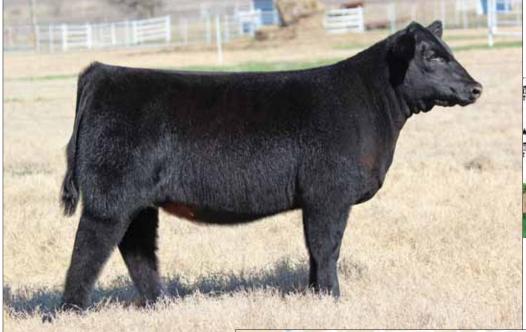

#### **BKMT DUCHESS 6004**

Heifer / 75% Maine-Anjou / 10.15.2016 / TATTOO: 6004D

- Perfect hip and hind leg, soft middled, with power and body.
  Her dam sold in our Fall Premier Sale and went on to be the 2009 Maine-Anjou Junior National Champion for Endy Wood. She is doing a great job in production at Morton Farms.

SIRE **BK XIKES X59** 

BK EUC U GOT IT 828 DAM

**BK UNLIMITED POWER 472** GCC MISS WHISKEY 57R TNAT PARKER **BCC MISS PICK 244** 

BK Xikes X59, sire of Lots 1 - 6.

**BKMT DOMENICO 6005** 