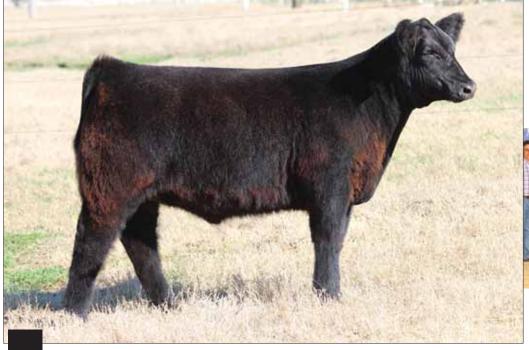

# **BKMT DON'T MISS 6002**

Heifer / PB Maine-Anjou / 10.10.2016 / TATTOO: 6002D

SIRE BK XIKES X59

DAM BK JFR ZANELLA 227

BK UNLIMITED POWER 472 GCC MISS WHISKEY 57R HAA WISDOM 505S DCC PLAYMATE 267K LOT 1 - PHAF & THF

- Long neck, big bellied, sound, and added power. She's got it all.
- Here is a full sister to Becca Moore's heifer that was a dominant force in the 2016/2017 show season.
- This great female is so much like her full sister, just in a fall born package. Buy her and enjoy the ride!