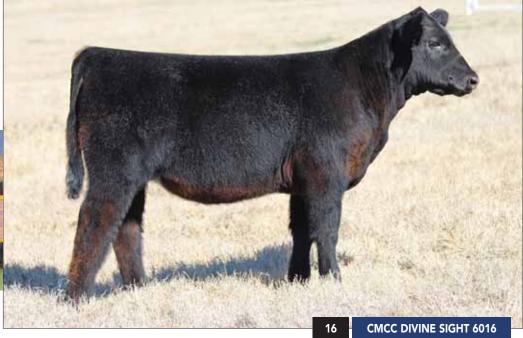

## **CMCC DIVINE SIGHT 6016**

Heifer / PB Maine-Anjou / 10.07.2016 / TATTOO: 6016D

SIRE

HAA WISDOM 505S

DAM

CMCC YUPPIE 104

SLC SOONER 101M FJH COUNTESS 400K BK UNLIMITED POWER 472U BK RENEGADE 5010

#### LOT 15 - PHAF & THF

- $\bullet$  Here's a unique female that is built as good as they come.
- She is sired by Wisdom which is an old Maine sire we felt like we needed to go back and use. His daughters have won for us in the past and they are unbelievable cows!
- Her dam was a many time champion including Junior Nationals, Louisville, Denver, and Ft Worth. She is a no miss donor as well, we have sold daughters out of her and five different sires. They are all good!
- This one is sure to be a winner in the ring but her breeding value will be off the charts.

## LOT 16 - PHAF & THF

- Elegant in her look, soft middled, square hipped, and great structured.
- Her dam, Yuppie, was a super star in the show ring but has really been impressive in production. And, not to mention how incredible she is to look at as a mature cow.
- Don't hold it against these younger females because they look more refined and not as shaggy
  haired. These later fall born females always have that look this time of the year, but they will
  kick butt when summer and fall come around!