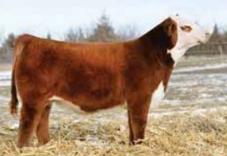

# **CMCC DEPOSIT SLIP 6003**

Heifer / PB Maine-Anjou / 09.10.2016 / TATTOO: 6003D

• This is a personal favorite. This one has it all looks, body, power, and athleticism.

- She is genetically a full sister to the great MTF Cold Chills. Their dams are full sisters and both out of BK Xikes X59.
- Power in the blood!!!
- PHAF & THF