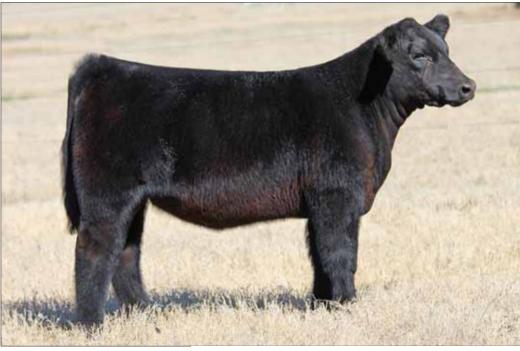

#### LOT 2 - PHAF & THF

- Here is another full sib to MTF Cold Chills 501. This one is smooth made, deep ribbed, and has a killer look.
- The dam of these great females was no accident. She is sired by the great Wisdom out of the biggest bellied, stoutest built Maine female I have ever seen.
- BK Xikes has proven he can produce champions, top sellers, and his daughters are doing a
  great job in production. Nothing more you can ask for!

Paternal sib to Lot 3.

# **CMCC DEPOSIT SLIP 6003**

Heifer / PB Maine-Anjou / 09.10.2016 / TATTOO: 6003D

• This is a personal favorite. This one has it all looks, body, power, and athleticism.

- She is genetically a full sister to the great MTF Cold Chills. Their dams are full sisters and both out of BK Xikes X59.
- Power in the blood!!!
- PHAF & THF