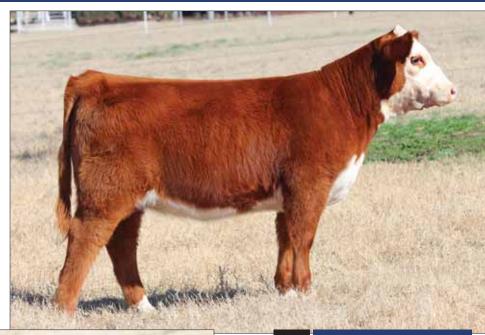

# **CMCC DEPOSIT SLIP 6003**

Heifer / PB Maine-Anjou / 09.10.2016 / TATTOO: 6003D

• This is a personal favorite. This one has it all looks, body, power, and athleticism.

- She is genetically a full sister to the great MTF Cold Chills. Their dams are full sisters and both out of BK Xikes X59.
- Power in the blood!!!
- PHAF & THF