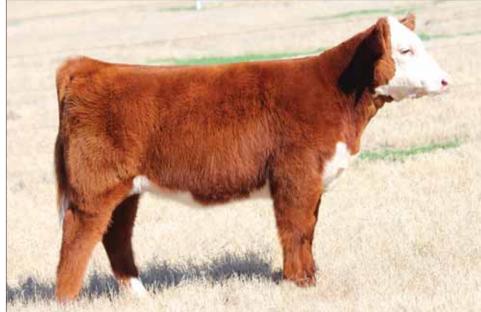

# **GHC DELTA DAWN 6061D ET**

Heifer / Horned Hereford / 09.12.16 / TATTOO: 6061D

• Style, balance, and quality describes this female perfectly.

• She is sired by 4288 who has really gained popularity after his first calves were born last spring. He sired the NWSS Reserve Champion Horned Female in his first calf crop.

• Her dam is owned by Grady and Hudson Carter and she has done a great job for them. We have sold several heifers out of her and they have really done well for our customers.

SIRE

DAM

• EPD's ... CE: -2.1 BW: 4.6 WW: 47 YW: 82 MILK: 33 M&G: 57