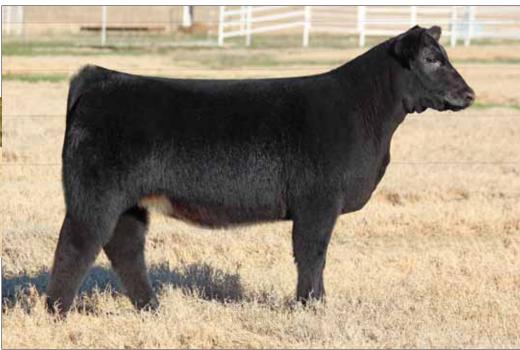

MISS WHISKEY 57R TNAT PARKER BK RANNA 5030

#### LOT 5

- Here's a little greener female that is loaded with quality. Correct in her design, sound structured, and powerful hipped.
- The BK Xikes offspring are simply great. They have not let us down in any area from the show ring to production.
- Her dam was a many time champion and has been a driving force in the Morton ET program.

#### LOT 6 -

- Here's an extremely high quality female with worlds of potential and genetic power.
- These females are the fourth generation of this cow family to be marketed in our sales. This
  one is sure to carry on the family tradition.
- Morton Farms has brought us another extremely high quality set of females and they have proven they produce the great ones!!



All That Matters, sire of Lots 7 - 10.



7

# **BKMT DAIQUIRI 6007**

Heifer / 75% Maine-Anjou / 09.25.2016 / TATTOO: 6007D

- ... NCD LIBCOMING

SIRE

DAM NCD UPCOMING 8042

ALL THAT MATTERS

MINN HARD WHISKEY 591Y MINN PORSCHE 109W SUNSEEKER TRC ICE PICK 067P

- Stellar looks, stout built, wide based, and built to win.
- She is sired by All That Matters which is proving to be one of the elite Maine sires.
- Her dam was a very successful show heifer and has proven herself in production, producing top sellers and champions. PHAF



8

## **BK DELOREAN 6008**

Heifer / 75% Maine-Anjou / 09.18.2016 / TATTOO: 6008D

- Heller / 73 % Maine-Anjou / 07.16.2016 / 1A1100. 60060
- This is a special female with impeccable looks, sound structured, soft made, and shaggy haired.
  All That Matters is exceeding all expectations as a great bre