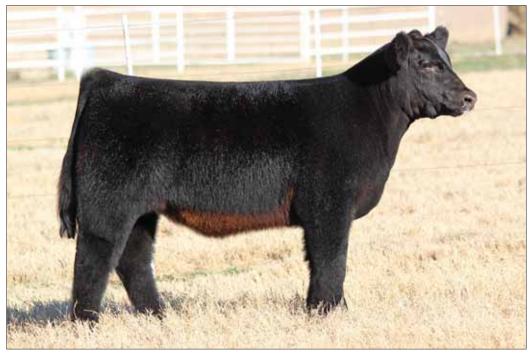

males are the fourth generation of this cow family to be marketed in our sales. This
  one is sure to carry on the family tradition.
- Morton Farms has brought us another extremely high quality set of females and they have proven they produce the great ones!!



All That Matters, sire of Lots 7 - 10.



7

# **BKMT DAIQUIRI 6007**

Heifer / 75% Maine-Anjou / 09.25.2016 / TATTOO: 6007D

- ... NCD LIBCOMING

SIRE

DAM NCD UPCOMING 8042

ALL THAT MATTERS

MINN HARD WHISKEY 591Y MINN PORSCHE 109W SUNSEEKER TRC ICE PICK 067P

- Stellar looks, stout built, wide based, and built to win.
- She is sired by All That Matters which is proving to be one of the elite Maine sires.
- Her dam was a very successful show heifer and has proven herself in production, producing top sellers and champions. PHAF



8

## **BK DELOREAN 6008**

Heifer / 75% Maine-Anjou / 09.18.2016 / TATTOO: 6008D

- Heller / 73 % Maine-Anjou / 07.16.2016 / 1A1100. 60060
- This is a special female with impeccable looks, sound structured, soft made, and shaggy haired.
  All That Matters is exceeding all expectations as a great breeding bull. He stamps his offspring with quality and power.
- Her dam was bred from the ground up. She is sired by Trendsetter which we believe is one of the greatest maternal sires we have ever used. Her dam also produced the 2014 Junior National Champion Female.
- This one is no accident, genetics always prevail in the end. PHAF & THF

DAM BK ZOLA 2084

MINN HARD WHISKEY 591Y MINN PORSCHE 109W BKRI TRENDSETTER 501T CMCC XENOMANCY 0005

#### **MAINE-ANJOU OPEN HEIFERS**





All That Matters