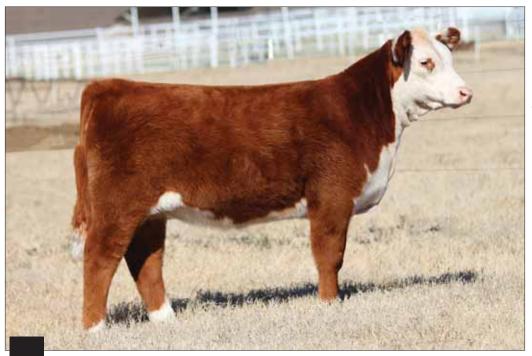

# **CMCC DEPOSIT SLIP 6003**

Heifer / PB Maine-Anjou / 09.10.2016 / TATTOO: 6003D

• This is a personal favorite. This one has it all looks, body, power, and athleticism.

- She is genetically a full sister to the great MTF Cold Chills. Their dams are full sisters and both out of BK Xikes X59.
- Power in the blood!!!
- PHAF & THF