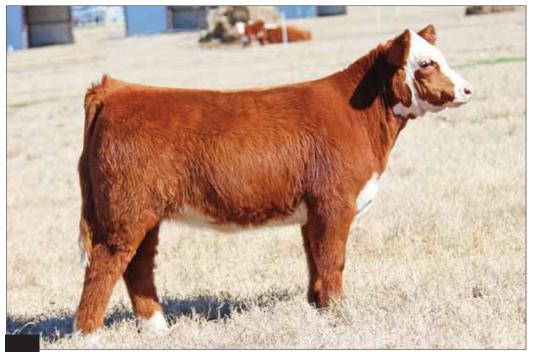

# FULL SIBS, LOTS 1 & 2

**1** BKMT DON'T WORRY 6001

Heifer / PB Maine-Anjou / 09.20.2016 / TATTOO: 6001D

2

- Long neck, big bellied, sound, and added power. She's got it all.
- Here is a full sister to Becca Moore's heifer that was a dominant force in the 2016/2017 show season.
- This great female is so much like her full sister, just in a fall born package. Buy her and enjoy the ride!