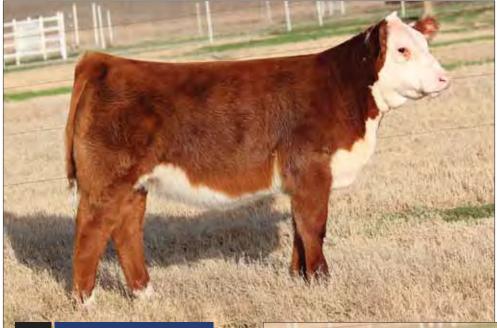

## 88X X VICKY 028 DAUGHTERS // HEREFORD OPEN HEIFER

BK DREAM OF VICKY 6044D

BK DIAL UP VICKY 6046D

**BK DEFY VICKY 6045D** 

**BK DISCOVER VICKY 6047D** 

# FULL SIBS, LOTS 44 - 48

**BK DISCOVER VICKY 6047D ET** 

Heifer / Polled Hereford / 09.14.2016 / TATTOO: 6047D

**BK DIVINE VICKY 6048D ET** 

Heifer / Polled Hereford / 09.21.2016 / TATTOO: 6048D

GKB 88X LARAMIE B293 SIRE

DAM

**BLACKTOP VICKY 028 ET** 

NJW 98S R117 RIBEYE 88X ET GKB S&S GOLD APRIL B298 ET **BR MOLER ET** SSF VICKY 631

• EPD's ... CE: 1.2 BW: 3.1 WW: 54 YW: 86 MILK: 27 M&G: 55