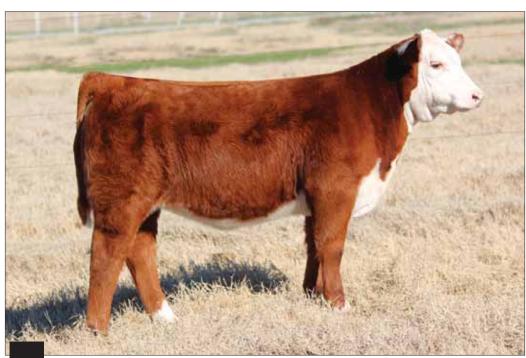

Full sib to Lots 1 and 2.

**BKMT DON'T WORRY 6001** 

Full sib to Lots 1 and 2.

# **BKMT DON'T MISS 6002**

Heifer / PB Maine-Anjou / 10.10.2016 / TATTOO: 6002D

SIRE BK XIKES X59

DAM BK JFR ZANELLA 227

BK UNLIMITED POWER 472 GCC MISS WHISKEY 57R HAA WISDOM 505S DCC PLAYMATE 267K LOT 1 - PHAF & THF

- Long neck, big bellied, sound, and added power. She's got it all.
- Here is a full sister to Becca Moore's heifer that was a dominant force in the 2016/2017 show season.
- This great female is so much like her full sister, just in a fall born package. Buy her and enjoy the ride!