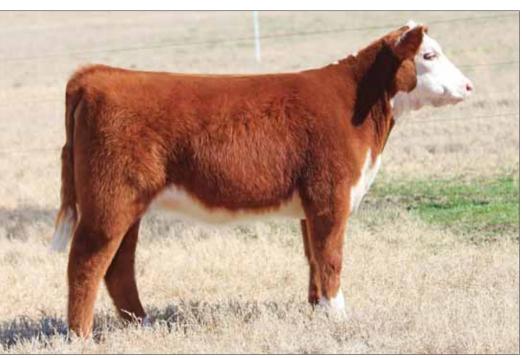

**BK XIKES X59** SIRE

DAM **BK JFR YANNIC 120** 

**BK UNLIMITED POWER 472** GCC MISS WHISKEY 57R HAA WISDOM 505S DCC PLAYMATE 267K

BK EUC U Got It 828, dam of Lot 4.

#### **BKMT DUCHESS 6004**

Heifer / 75% Maine-Anjou / 10.15.2016 / TATTOO: 6004D

- Perfect hip and hind leg, soft middled, with power and body.
  Her dam sold in our Fall Premier Sale and went on to be the 2009 Maine-Anjou Junior National Champion for Endy Wood. She is doing a great job in production at Morton Farms.