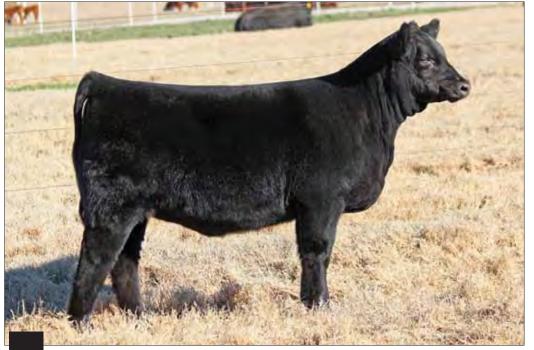

**DAM** 419B

GOET 180 G&J ERICA 3259 PREDATOR (ANGUS) ANGUS

Maternal sister to Lots 25 - 27.

BK Xikes X59, sire of Lot 25 - 29.

Maternal sister to Lots 25 - 27.

# FULL SIBS, LOTS 25, 26 & 27

**25** CMCC DUN DEAL 6025

Heifer / MaineTainer / 09.16.2016 / TATTOO: 6025D

26 CMCC DUN DUNITT 6026

Heifer / MaineTainer / 09.02.2016 / TATTOO: 6026D

27 CMCC DUN GOT IT 6027

Heifer / MaineTainer / 09.01.2016 / TATTOO: 6027D

#### LOT 27 - PHAF & THF

- This MaineTainer female has the added length and extension combined with a great maternal look.
- Moore's have flushed 5010 to Unlimited Power several times over the past few years and those females have proven to be incredible. This female reminds me the most of the Unlimited Power daughters.