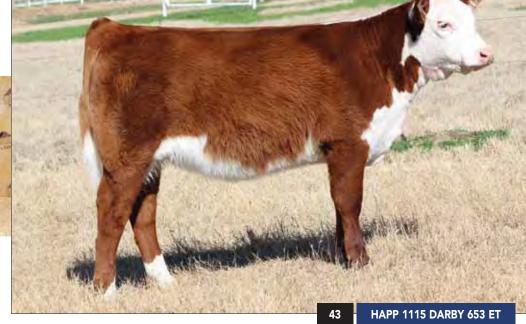

# FULL SIBS, LOTS 42 & 43

**HAPP 1115 DAKOTA 1601 ET** 

Heifer / Polled Hereford / 11.04.2016 / TATTOO: 1601

**HAPP 1115 DARBY 653 ET** 

Heifer / Polled Hereford / 10.15.2016 / TATTOO: 653

**GOLDEN OAK OUTCROSS 18U** 

CHEZ AA NEXT LEVEL SIRE

R SWEET RED WINE 039 DAM HAPP MJH 945 INSTYLE 1115 CRR ABOUT TIME 743 CRANE STYLE POINTS 945

- Two great full sisters with look, power and quality,
- Sired by HAPP's young herd sire, Next Level, which is backed by the famous Red Wine donor.
- Dam is an amazing About Time donor out Style Points.
- EPD's ... CE: -0.1 BW: 3.9 WW: 65 YW: 103 MILK: 26 M&G: 59