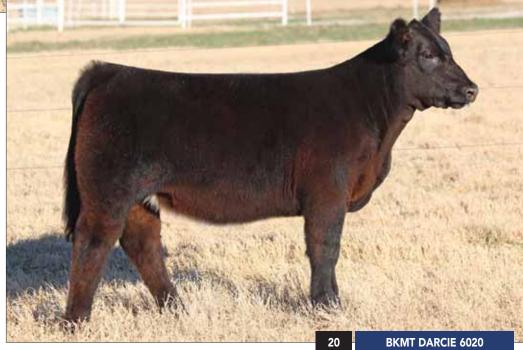

#### **BKMT DARCIE 6020**

Heifer / PB Maine-Anjou / 10.18.2016 / TATTOO: 6020D

SIRE

HETN ROYAL BLEND

DAM

BK KAS UNCUT 815

MINN HARD WHISKEY 591Y HETN MISS SASHA DMCC LIMITED EDITION 4F BK PLAYMATE 413P

#### LOT 20 -

- Sharp necked, balance, body, and power.
- Royal Blend is a Hard Whiskey son out of the great Heaton donor Sasha.
- Her dam, Uncut, is an incredible female backed by two of the best females we have ever sold.