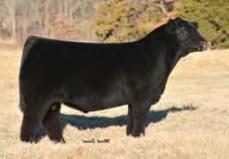

# **CMCC DEPOSIT SLIP 6003**

Heifer / PB Maine-Anjou / 09.10.2016 / TATTOO: 6003D

• This is a personal favorite. This one has it all looks, body, power, and athleticism.

- She is genetically a full sister to the great MTF Cold Chills. Their dams are full sisters and both out of BK Xikes X59.
- Power in the blood!!!
- PHAF & THF

**BK XIKES X59** SIRE

DAM **BK JFR YANNIC 120** 

**BK UNLIMITED POWER 472** GCC MISS WHISKEY 57R HAA WISDOM 505S DCC PLAYMATE 267K

BK EUC U Got It 828, dam of Lot 4.