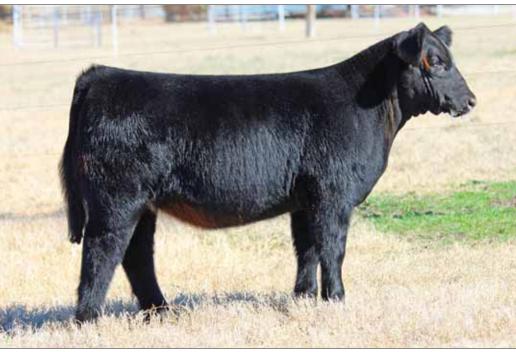

# **CMCC DEPOSIT SLIP 6003**

Heifer / PB Maine-Anjou / 09.10.2016 / TATTOO: 6003D

• This is a personal favorite. This one has it all looks, body, power, and athleticism.

- She is genetically a full sister to the great MTF Cold Chills. Their dams are full sisters and both out of BK Xikes X59.
- Power in the blood!!!
- PHAF & THF