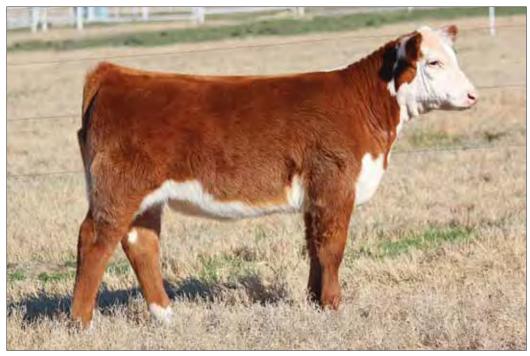

# **CMCC DEPOSIT SLIP 6003**

Heifer / PB Maine-Anjou / 09.10.2016 / TATTOO: 6003D

• This is a personal favorite. This one has it all looks, body, power, and athleticism.

- She is genetically a full sister to the great MTF Cold Chills. Their dams are full sisters and both out of BK Xikes X59.
- Power in the blood!!!
- PHAF & THF

**BK XIKES X59** SIRE

DAM **BK JFR YANNIC 120** 

**BK UNLIMITED POWER 472** GCC MISS WHISKEY 57R HAA WISDOM 505S DCC PLAYMATE 267K

BK EUC U Got It 828, dam of Lot 4.