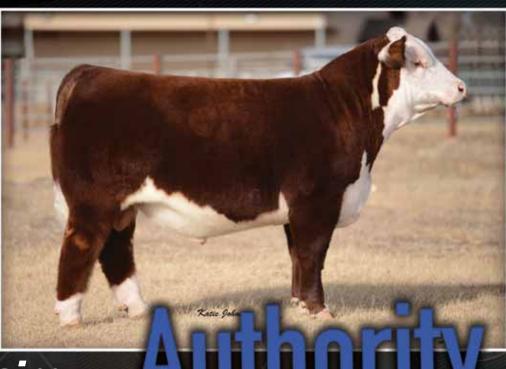

# H FHF Authority 6026 ET

Polled Hereford / DOB 02.16.2016

**SIRE** / Pyramid 16W 110T 9116

**DAM / FHF 408 Rita 21A** 

**EPD's** / CE: 0.8 BW: 3.3 WW: 57 YW: 91 MILK: 30 M&G: 58 CEM: 2.9 REA: .53 MARB: .14

Owned by Buck Cattle Co., Moore Cattle Co. and Hoffman Ranch

Semen packages available, contact Jirl Buck or Jason Hoffman for more information.

Introducing ...