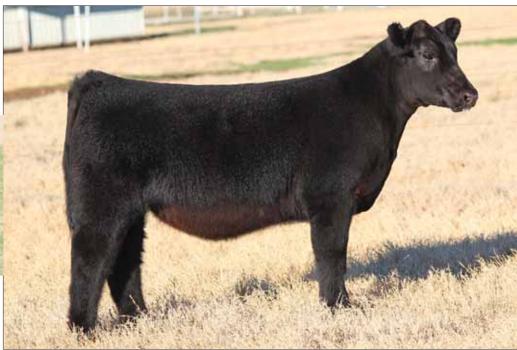

# FULL SIBS, LOTS 1 & 2

**1** BKMT DON'T WORRY 6001

Heifer / PB Maine-Anjou / 09.20.2016 / TATTOO: 6001D

2

# **BKMT DON'T MISS 6002**

Heifer / PB Maine-Anjou / 10.10.2016 / TATTOO: 6002D

SIRE BK XIKES X59

DAM BK JFR ZANELLA 227

BK UNLIMITED POWER 472 GCC MISS WHISKEY 57R HAA WISDOM 505S DCC PLAYMATE 267K LOT 1 - PHAF & THF

- Long neck, big bellied, sound, and added power. She's got it all.
- Here is a full sister to Becca Moore's heifer that was a dominant force in the 2016/2017 show season.
- This great female is so much like her full sister, just in a fall born package. Buy her and enjoy the ride!