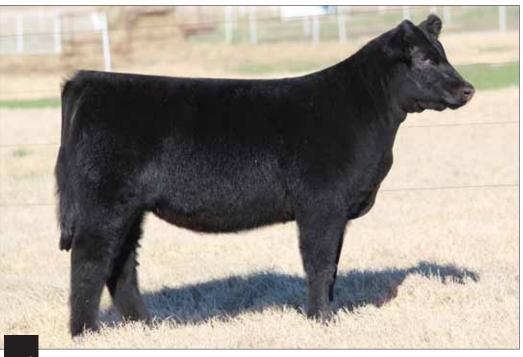

# **BKMT DON'T MISS 6002**

Heifer / PB Maine-Anjou / 10.10.2016 / TATTOO: 6002D

SIRE BK XIKES X59

DAM BK JFR ZANELLA 227

BK UNLIMITED POWER 472 GCC MISS WHISKEY 57R HAA WISDOM 505S DCC PLAYMATE 267K LOT 1 - PHAF & THF

#### LOT 2 - PHAF & THF

- Here is another full sib to MTF Cold Chills 501. This one is smooth made, deep ribbed, and has a killer look.
- The dam of these great females was no accident. She is sired by the great Wisdom out of the biggest bellied, stoutest built Maine female I have ever seen.
- BK Xikes has proven he can produce champions, top sellers, and his daughters are doing a
  great job in production. Nothing more you can ask for!