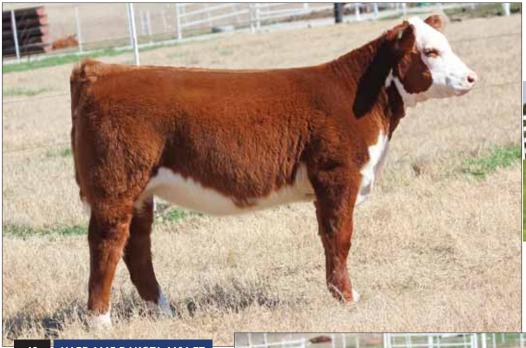

# FULL SIBS, LOTS 42 & 43

**HAPP 1115 DAKOTA 1601 ET** 

Heifer / Polled Hereford / 11.04.2016 / TATTOO: 1601

**HAPP 1115 DARBY 653 ET** 

Heifer / Polled Hereford / 10.15.2016 / TATTOO: 653

**GOLDEN OAK OUTCROSS 18U** 

CHEZ AA NEXT LEVEL SIRE

R SWEET RED WINE 039 DAM HAPP MJH 945 INSTYLE 1115 CRR ABOUT TIME 743 CRANE STYLE POINTS 945

- Two great full sisters with look, power and quality,
- Sired by HAPP's young herd sire, Next Level, which is backed by the famous Red Wine donor.
- Dam is an amazing About Time donor out Style Points.
- EPD's ... CE: -0.1 BW: 3.9 WW: 65 YW: 103 MILK: 26 M&G: 59