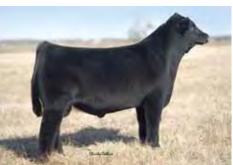

#### **BKMT DUCHESS 6004**

Heifer / 75% Maine-Anjou / 10.15.2016 / TATTOO: 6004D

- Perfect hip and hind leg, soft middled, with power and body.
  Her dam sold in our Fall Premier Sale and went on to be the 2009 Maine-Anjou Junior National Champion for Endy Wood. She is doing a great job in production at Morton Farms.

SIRE **BK XIKES X59** 

BK EUC U GOT IT 828 DAM

**BK UNLIMITED POWER 472** GCC MISS WHISKEY 57R TNAT PARKER **BCC MISS PICK 244** 

BK Xikes X59, sire of Lots 1 - 6.

**BKMT DOMENICO 6005** 