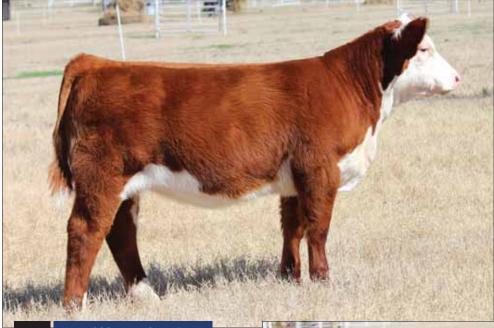

# FULL SIBS, LOTS 44 - 48

**BK DREAM OF VICKY 6044D ET** 

Heifer / Polled Hereford / 09.14.2016 / TATTOO: 6044D

**BK DEFY VICKY 6045D ET** 

Heifer / Polled Hereford / 09.11.2016 / TATTOO: 6045D

**BK DIAL UP VICKY 6046D ET** 

Heifer / Polled Hereford / 10.02.2016 / TATTOO: 6046D

GKB 88X LARAMIE B293 SIRE

DAM

**BLACKTOP VICKY 028 ET** 

NJW 98S R117 RIBEYE 88X ET GKB S&S GOLD APRIL B298 ET **BR MOLER ET** SSF VICKY 631

Blacktop Vicky 028 has proven she is one of the elite donors in the country. She was awesome as a show heifer herself, she was Reserve at the National Western twice, Champion in Louisville, and Champion at the Tulsa State Fair. She stepped it up to the next level when she reached production. She produced the 2014 National Junior Hereford Expo Champion Polled Female, 2016 Fort Worth Reserve Champion Female, and Division Champions at Denver, Fort Worth, Louisville, and Junior Nationals. She is a true power cow and her daughters are excellent mothers with beautiful udders. These females selling out of her are outstanding, notice the body, power, and look they have. They are all built like elite donors!

• EPD's ... CE: 1.2 BW: 3.1 WW: 54 YW: 86 MILK: 27 M&G: 55