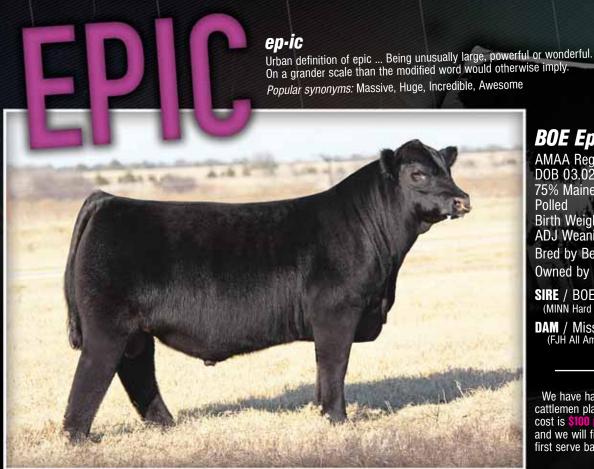

# **BOE Epic**

AMAA Reg #474260 DOB 03.02.2016 75% Maine-Anjou Polled Birth Weight: 90 lbs. ADJ Weaning Weight: 691 lbs. Bred by Beauprez. Owned by Buck Cattle Co.

SIRE / BOE Garth (MINN Hard Whiskey x GVC Suh 01W daughter)

DAM / Miss BOE 502R (FJH All American 501L X Krebs Angus)

We have had an overwhelming number of cattlemen placing semen orders. The semen cost is \$100 per unit with a 10 unit minimum and we will fill semen orders on a first come, first serve basis.

We have been searching for a new Maine-Anjou herd sire for several years. When I spotted BOE Epic in the yards in Denver I knew he was the one! He is basically a total outcross to our cow herd as well as an outcross to most of the popular pedigrees in the Maine breed today. However, his phenotype is what separates him from the rest of the field.

Incredible structure, bold center rib, massive hipped, and an awesome look. He's not all fluff and stuff, in Denver at 10 months of age, scanned a 17.8 in REA and weighed 1,221 lbs. You don't find a 75% Maine-Anjou sire like this everyday! He was the top selling bull in the Denver Maine Bull Sale and he was a steal in our mind.