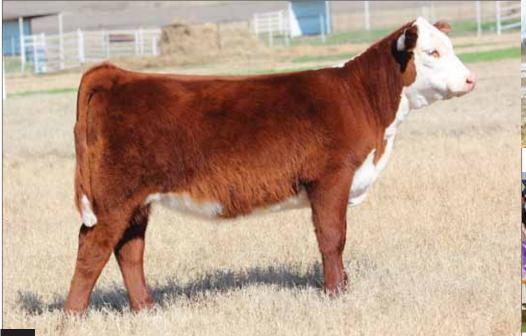

# **BKMT DON'T MISS 6002**

Heifer / PB Maine-Anjou / 10.10.2016 / TATTOO: 6002D

SIRE BK XIKES X59

DAM BK JFR ZANELLA 227

BK UNLIMITED POWER 472 GCC MISS WHISKEY 57R HAA WISDOM 505S DCC PLAYMATE 267K LOT 1 - PHAF & THF

#### LOT 2 - PHAF & THF

- Here is another full sib to MTF Cold Chills 501. This one is smooth made, deep ribbed, and has a killer look.
- The dam of these great females was no accident. She is sired by the great Wisdom out of the biggest bellied, stoutest built Maine female I have ever seen.
- BK Xikes has proven he can produce champions, top sellers, and his daughters are doing a
  great job in production. Nothing more you can ask for!