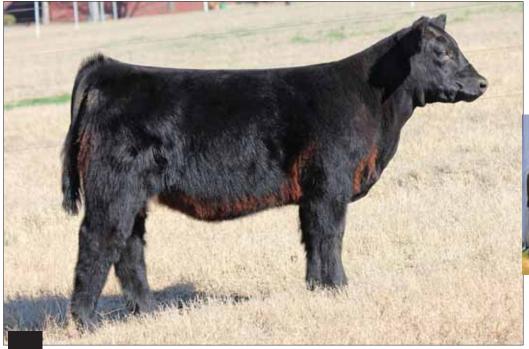

#### LOT 2 - PHAF & THF

- Here is another full sib to MTF Cold Chills 501. This one is smooth made, deep ribbed, and has a killer look.
- The dam of these great females was no accident. She is sired by the great Wisdom out of the biggest bellied, stoutest built Maine female I have ever seen.
- BK Xikes has proven he can produce champions, top sellers, and his daughters are doing a
  great job in production. Nothing more you can ask for!