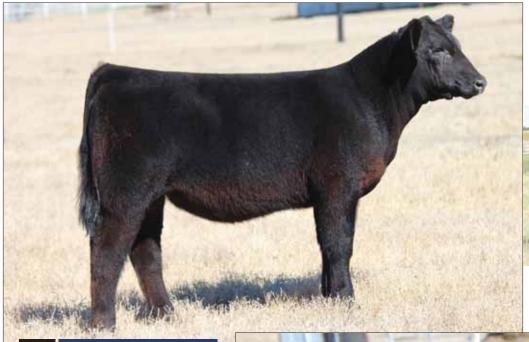

#### **CMCC DIVINE WISDOM 6015**

Heifer / PB Maine-Anjou / 10.12.2016 / TATTOO: 6015D

16

#### LOT 15 - PHAF & THF

- $\bullet$  Here's a unique female that is built as good as they come.
- She is sired by Wisdom which is an old Maine sire we felt like we needed to go back and use. His daughters have won for us in the past and they are unbelievable cows!
- Her dam was a many time champion including Junior Nationals, Louisville, Denver, and Ft Worth. She is a no miss donor as well, we have sold daughters out of her and five different sires. They are all good!
- This one is sure to be a winner in the ring but her breeding value will be off the charts.

## LOT 16 - PHAF & THF

- Elegant in her look, soft middled, square hipped, and great structured.
- Her dam, Yuppie, was a super star in the show ring but has really been impressive in production. And, not to mention how incredible she is to look at as a mature cow.
- Don't hold it against these younger females because they look more refined and not as shaggy
  haired. These later fall born females always have that look this time of the year, but they will
  kick butt when summer and fall come around!