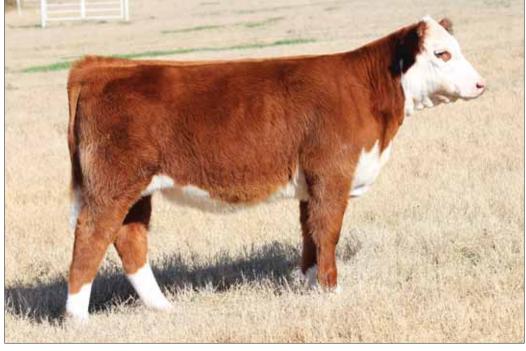

#### **BKMT DUCHESS 6004**

Heifer / 75% Maine-Anjou / 10.15.2016 / TATTOO: 6004D

- Perfect hip and hind leg, soft middled, with power and body.
  Her dam sold in our Fall Premier Sale and went on to be the 2009 Maine-Anjou Junior National Champion for Endy Wood. She is doing a great job in production at Morton Farms.

SIRE **BK XIKES X59** 

BK EUC U GOT IT 828 DAM

**BK UNLIMITED POWER 472** GCC MISS WHISKEY 57R TNAT PARKER **BCC MISS PICK 244** 

BK Xikes X59, sire of Lots 1 - 6.

**BKMT DOMENICO 6005** 