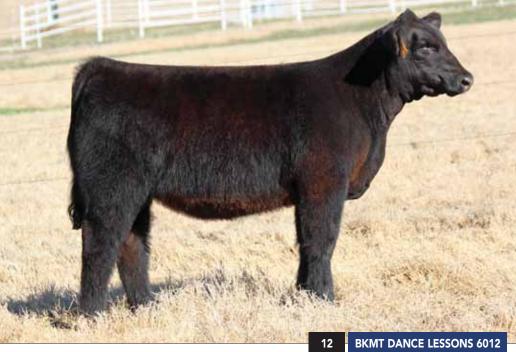

#### **BKMT DANCE LESSONS 6012**

Heifer / 75% Maine-Anjou / 09.22.2016 / TATTOO: 6012D

BK XCEPTIONAL 001

CMCC MAKERS MARK B5010 MINN HARD WHISKEY 591Y BK RENEGADE 5010 **BK UNLIMITED POWER 472** RSCC ROXBURY 707L

#### LOT 12 - PHAF & THF

- Long necked, stout boned, lots of power, and sound. This one is built for the long haul.
- Her dam is a great female, she has produced champions from multiple sires and these Makers Mark daughters are the best to date.
- Study her and her full sister they are special females!