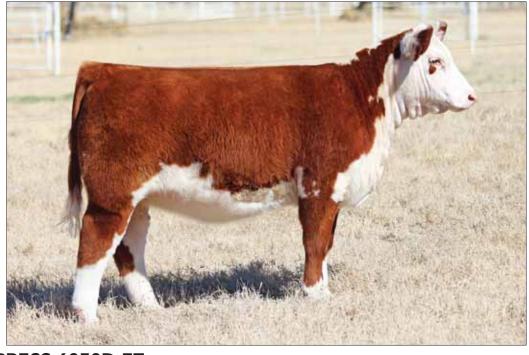

# **BK DRESSED TO IMPRESS 6050D ET**

Heifer / Polled Hereford / 08.02.2016 / TATTOO: 6050D

• This female demands your attention at first sight. She is exceptionally attractive, bold ribbed,

sound structured, and has added power and substance.

• Her sire, Catapult, has proven his ability to produce performance based cattle with unmatched show ring quality.

· Her dam was purchased in our 2014 Spring Edition Sale by Ernest Borden. She has an awesome pedigree being sired by the legendary About Time and out of the great Olivia

• EPD's ... CE: 1.8 BW: 3.3 WW: 59 YW: 97 MILK: 28 M&G: 57

SIRE CRR 719 CATAPULT 109

**SULL OLIVIA TIME 3937** DAM

TH 122 711 VICTOR 719T CRR 4037 ECLIPSE 808 **CRR ABOUT TIME 743** STAR KKH SSF OLIVIA 15U ET