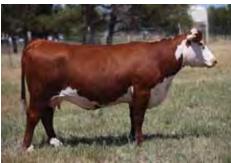

**BK XIKES X59** SIRE

DAM **BK JFR YANNIC 120** 

**BK UNLIMITED POWER 472** GCC MISS WHISKEY 57R HAA WISDOM 505S DCC PLAYMATE 267K

BK EUC U Got It 828, dam of Lot 4.

#### **BKMT DUCHESS 6004**

Heifer / 75% Maine-Anjou / 10.15.2016 / TATTOO: 6004D

- Perfect hip and hind leg, soft middled, with power and body.
  Her dam sold in our Fall Premier Sale and went on to be the 2009 Maine-Anjou Junior National Champion for Endy Wood. She is doing a great job in production at Morton Farms.

SIRE **BK XIKES X59** 

BK EUC U GOT IT 828 DAM

**BK UNLIMITED POWER 472** GCC MISS WHISKEY 57R TNAT PARKER **BCC MISS PICK 244** 

BK Xikes X59, sire of Lots 1 - 6.

**BKMT DOMENICO 6005** 