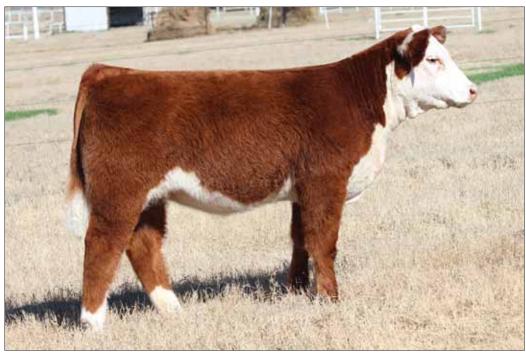

# **BK DISCO VICKY 6049D ET**

Heifer / Polled Hereford / 09.20.2016 / TATTOO: 6049D

• Striking looks with added power.

• Sired by the popular Catapult.

• Her dam is the powerful champion and elite donor Blacktop Vicky 028.

• EPD's ... CE: -1.0 BW: 3.3 WW: 64 YW: 95 MILK: 27 M&G: 59

CRR 719 CATAPULT 109 SIRE

**BLACKTOP VICKY 028 ET** DAM

TH 122 711 VICTOR 719T CRR 4037 ECLIPSE 808 **BR MOLER ET** SSF VICKY 631