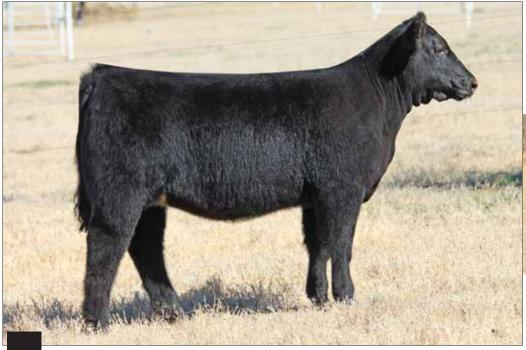

# FULL SIBS, LOTS 1 & 2

**1** BKMT DON'T WORRY 6001

Heifer / PB Maine-Anjou / 09.20.2016 / TATTOO: 6001D

2

# **BKMT DON'T MISS 6002**

Heifer / PB Maine-Anjou / 10.10.2016 / TATTOO: 6002D

SIRE BK XIKES X59

DAM BK JFR ZANELLA 227

BK UNLIMITED POWER 472 GCC MISS WHISKEY 57R HAA WISDOM 505S DCC PLAYMATE 267K LOT 1 - PHAF & THF

- Long neck, big bellied, sound, and added power. She's got it all.
- Here is a full sister to Becca Moore's heifer that was a dominant force in the 2016/2017 show season.
- This great female is so much like her full sister, just in a fall born package. Buy her and enjoy the ride!