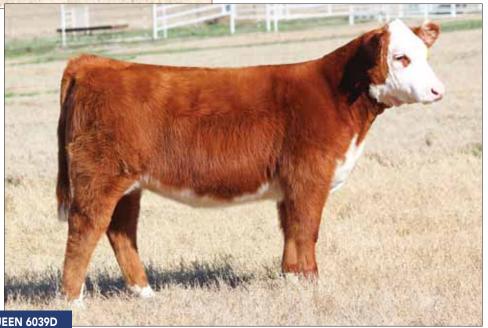

## **CMCC DIRTY MAID 6059D ET**

Heifer / Polled Hereford / 09.10.2016 / TATTOO: 6059D

C KRC 1008X MILES 4288 ET SIRE

BK A MAID OF HONOR 347A ET

C MILES MCKEE 2103 ET HHR PAY IN GOLD 1008X ET **GOLDEN OAK OUTCROSS 18U** STAR FANCY MAID 185R ET

- Great looks, added bone & power, and sound.
- She is sired by 4288 which we purchased from Colyers. 4288 is sired by the \$600,000 Miles McKee and out of 1008X one of the leading donors in the Colyer program. 4288 also sired the 2017 National Western Reserve Champion Horned Female.
- Her dam 347A was a many time champion for Cole Moore and has now entered their ET program. She is a beautiful donor with a great udder and easy fleshing.

DAM

• EPD's ... CE: -1.9 BW: 5.1 WW: 54 YW: 90 MILK: 30 M&G: 58