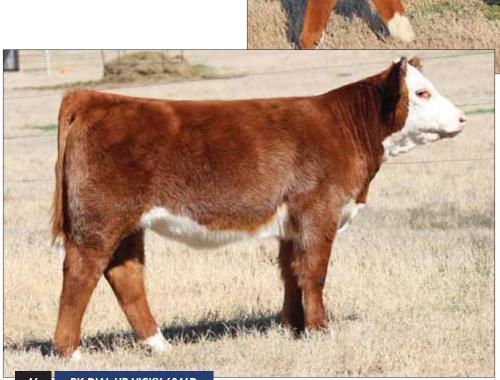

## 88X X VICKY 028 DAUGHTERS // HEREFORD OPEN HEIFER

BK DREAM OF VICKY 6044D

BK DIAL UP VICKY 6046D

**BK DEFY VICKY 6045D** 

**BK DISCOVER VICKY 6047D** 

# FULL SIBS, LOTS 44 - 48

**BK DISCOVER VICKY 6047D ET** 

Heifer / Polled Hereford / 09.14.2016 / TATTOO: 6047D

**BK DIVINE VICKY 6048D ET** 

Heifer / Polled Hereford / 09.21.2016 / TATTOO: 6048D

GKB 88X LARAMIE B293 SIRE

DAM

**BLACKTOP VICKY 028 ET** 

NJW 98S R117 RIBEYE 88X ET GKB S&S GOLD APRIL B298 ET **BR MOLER ET** SSF VICKY 631

• EPD's ... CE: 1.2 BW: 3.1 WW: 54 YW: 86 MILK: 27 M&G: 55