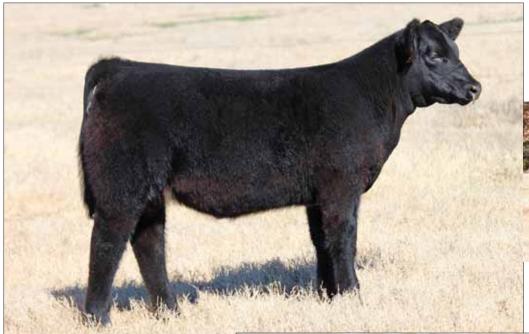

# **BKMT DON'T MISS 6002**

Heifer / PB Maine-Anjou / 10.10.2016 / TATTOO: 6002D

SIRE BK XIKES X59

DAM BK JFR ZANELLA 227

BK UNLIMITED POWER 472 GCC MISS WHISKEY 57R HAA WISDOM 505S DCC PLAYMATE 267K LOT 1 - PHAF & THF

- Long neck, big bellied, sound, and added power. She's got it all.
- Here is a full sister to Becca Moore's heifer that was a dominant force in the 2016/2017 show season.
- This great female is so much like her full sister, just in a fall born package. Buy her and enjoy the ride!