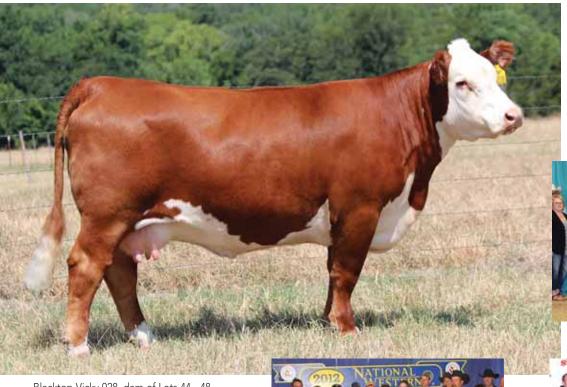

Maternal sib to Lots 44 - 48.

Blacktop Vicky 028, dam of Lots 44 - 48.

Blacktop Vicky 028, dam of Lots 44 - 48.

Maternal sib to Lots 44 - 48.

# FULL SIBS, LOTS 44 - 48

**BK DREAM OF VICKY 6044D ET** 

Heifer / Polled Hereford / 09.14.2016 / TATTOO: 6044D

**BK DEFY VICKY 6045D ET** 

Heifer / Polled Hereford / 09.11.2016 / TATTOO: 6045D

**BK DIAL UP VICKY 6046D ET** 

Heifer / Polled Hereford / 10.02.2016 / TATTOO: 6046D

GKB 88X LARAMIE B293 SIRE

DAM

**BLACKTOP VICKY 028 ET** 

NJW 98S R117 RIBEYE 88X ET GKB S&S GOLD APRIL B298 ET **BR MOLER ET** SSF VICKY 631

Blacktop Vicky 028 has proven she is one of the elite donors in the country. She was awesome as a show heifer herself, she was Reserve at the National Western twice, Champion in Louisville, and Champion at the Tulsa State Fair. She stepped it up to the next level when she reached production. She produced the 2014 National Junior Hereford Expo Champion Polled Female, 2016 Fort Worth Reserve Champion Female, and Division Champions at Denver, Fort Worth, Louisville, and Junior Nationals. She is a true power cow and her daughters are excellent mothers with beautiful udders. These females selling out of her are outstanding, notice the body, power, and look they have. They are all built like elite donors!

• EPD's ... CE: 1.2 BW: 3.1 WW: 54 YW: 86 MILK: 27 M&G: 55