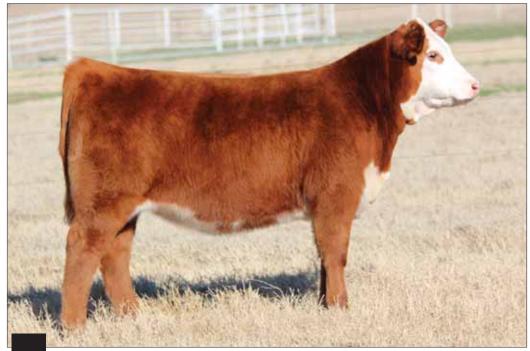

# **BKMT DON'T MISS 6002**

Heifer / PB Maine-Anjou / 10.10.2016 / TATTOO: 6002D

SIRE BK XIKES X59

DAM BK JFR ZANELLA 227

BK UNLIMITED POWER 472 GCC MISS WHISKEY 57R HAA WISDOM 505S DCC PLAYMATE 267K LOT 1 - PHAF & THF

#### LOT 2 - PHAF & THF

- Here is another full sib to MTF Cold Chills 501. This one is smooth made, deep ribbed, and has a killer look.
- The dam of these great females was no accident. She is sired by the great Wisdom out of the biggest bellied, stoutest built Maine female I have ever seen.
- BK Xikes has proven he can produce champions, top sellers, and his daughters are doing a
  great job in production. Nothing more you can ask for!