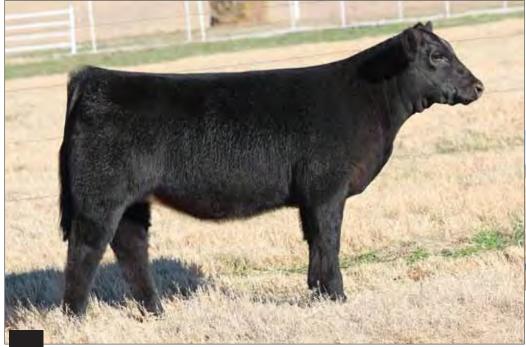

# FULL SIBS, LOTS 1 & 2

**1** BKMT DON'T WORRY 6001

Heifer / PB Maine-Anjou / 09.20.2016 / TATTOO: 6001D

2

# **BKMT DON'T MISS 6002**

Heifer / PB Maine-Anjou / 10.10.2016 / TATTOO: 6002D

SIRE BK XIKES X59

DAM BK JFR ZANELLA 227

BK UNLIMITED POWER 472 GCC MISS WHISKEY 57R HAA WISDOM 505S DCC PLAYMATE 267K LOT 1 - PHAF & THF

- Long neck, big bellied, sound, and added power. She's got it all.
- Here is a full sister to Becca Moore's heifer that was a dominant force in the 2016/2017 show season.
- This great female is so much like her full sister, just in a fall born package. Buy her and enjoy the ride!