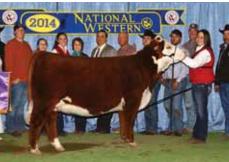

SIRE

DAM

NJW 98S R117 RIBEYE 88X ET

HAPP KOOL AID POINTS 1218

SHF RIB EYE M326 R117 NJW 9126J DEW DOMINO 98S DELHAWK KAHUNA 1009 ET CRANE STYLE POINTS 945 HAPP Kool Aid Points 1218 or better known around here as "Dottie" or 218 has truly been full of blessings to this operation. We purchased her from Chris Happ in the National Sale in Louisville for Bailey to show. Blessing number one, this is when we became friends with Chris Happ, a great guy and has produced several champions many of which we have marketed in our sales. Dottie had an awesome show career; 2014 Reserve Champion NWSS Junior Show, 2014 National Junior Hereford Expo Champion, and 2015 NWSS Champion Junior Show. And blessing number two, now that Dottie is in production she has been incredible! She produced our top selling female in our Fall Premier Sale which was Reserve Champion Polled female at the 2017 NWSS, produced Champion and Reserve Hereford Females at the Tulsa State Fair, and she has produced division champions or reserves at Louisville, Denver, Fort Worth, and Junior Nationals. She also produced a bull last spring and we are extremely excited about his future. She simply doesn't miss!! Her daughters that are in production are outstanding cows and their udder quality is second to none. Study these females selling out of her, they are impressive and I have no doubt they will be highly competitive on a National level. Buy with 100% confidence.