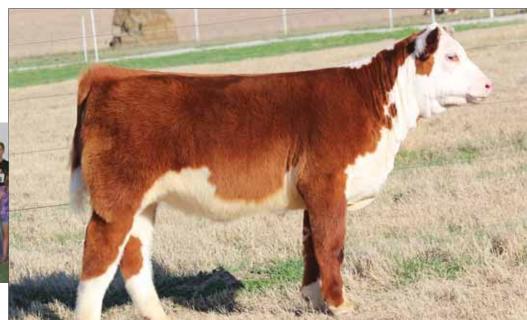

#### LOT 2 - PHAF & THF

- Here is another full sib to MTF Cold Chills 501. This one is smooth made, deep ribbed, and has a killer look.
- The dam of these great females was no accident. She is sired by the great Wisdom out of the biggest bellied, stoutest built Maine female I have ever seen.
- BK Xikes has proven he can produce champions, top sellers, and his daughters are doing a
  great job in production. Nothing more you can ask for!

# **CMCC DEPOSIT SLIP 6003**

Heifer / PB Maine-Anjou / 09.10.2016 / TATTOO: 6003D

• This is a personal favorite. This one has it all looks, body, power, and athleticism.

- She is genetically a full sister to the great MTF Cold Chills. Their dams are full sisters and both out of BK Xikes X59.
- Power in the blood!!!
- PHAF & THF