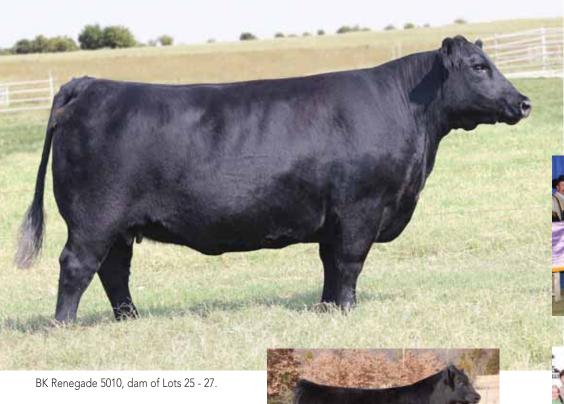

# FULL SIBS, LOTS 25, 26 & 27

**25** CMCC DUN DEAL 6025

Heifer / MaineTainer / 09.16.2016 / TATTOO: 6025D

26 CMCC DUN DUNITT 6026

Heifer / MaineTainer / 09.02.2016 / TATTOO: 6026D

27 CMCC DUN GOT IT 6027

Heifer / MaineTainer / 09.01.2016 / TATTOO: 6027D

SIRE BK XIKES X59

DAM | BK RENEGADE 5010

BK UNLIMITED POWER 472 GCC MISS WHISKEY 57R TNAT PARKER ANGUS LOT 25 - PHAF & THF

- Elegant in her look, bold ribbed, flawless structure, separates this female from the competition.
- This was the first time Moore's have used BK Xikes on Renegade and it really worked well as you can see in these three full sisters.
- BK Renegade 5010 is one of the elite donors in the breed. She has produced champions at every level from county fairs to National champions. There are several of her daughters which are now leading donors in programs across the country and are producing the great ones.
- Buy this one with confidence!!