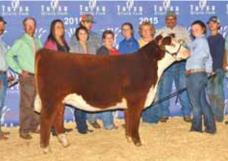

#### **MAINE-ANJOU OPEN HEIFERS**

BK Belly Dancer 4001, dam of Lot 13.

3 MTF DANCE FOR MONEY 6013

Heifer / PB Maine-Anjou / 11.02.2016 / TATTOO: 6013D

SIRE DADDY'S MONEY

DAM BK BELLY DANCER 4001

GOET 180 JSC VELVET 112W BK UNLIMITED POWER 472U LADD XANNE 0008

- Here's a long neck, bold ribbed female with worlds of quality.
- Her dam sold as lot one in our 2015 Spring Edition Sale and she was selected Champion Maine Female at the 2015 Tulsa State Fair. This is her first calf and I'd say she did an awesome job.
- Her sire, Daddy's Money, is making his mark in the industry producing many top sellers and champions across the country.
- PHAF & THF