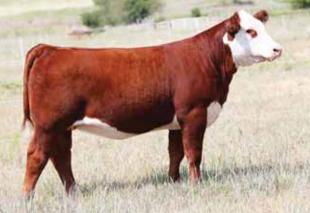

# FULL SIBS, LOTS 5 & 6

5 BKMT DOMENICO 6005

Heifer / PB Maine-Anjou / 10.11.2016 / TATTOO: 6005D

6

# **BKMT DOMINGA 6006**

Heifer / PB Maine-Anjou / 10.09.2016 / TATTOO: 6006D

SIRE

BK XIKES X59

DAM CMCC UVANNA 8025

BK UNLIMITED POWER 472 GCC MISS WHISKEY 57R TNAT PARKER BK RANNA 5030

#### LOT 5

- Here's a little greener female that is loaded with quality. Correct in her design, sound structured, and powerful hipped.
- The BK Xikes offspring are simply great. They have not let us down in any area from the show ring to production.
- Her dam was a many time champion and has been a driving force in the Morton ET program.