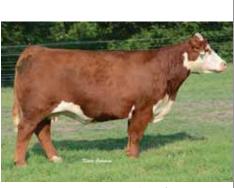

Paternal sib to Lot 3.

# **CMCC DEPOSIT SLIP 6003**

Heifer / PB Maine-Anjou / 09.10.2016 / TATTOO: 6003D

• This is a personal favorite. This one has it all looks, body, power, and athleticism.

- She is genetically a full sister to the great MTF Cold Chills. Their dams are full sisters and both out of BK Xikes X59.
- Power in the blood!!!
- PHAF & THF