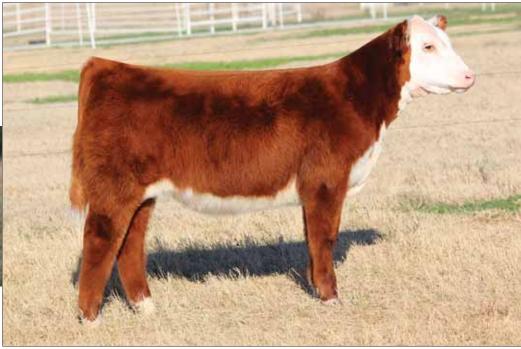

# FULL SIBS, LOTS 1 & 2

**1** BKMT DON'T WORRY 6001

Heifer / PB Maine-Anjou / 09.20.2016 / TATTOO: 6001D

2

# **BKMT DON'T MISS 6002**

Heifer / PB Maine-Anjou / 10.10.2016 / TATTOO: 6002D

SIRE BK XIKES X59

DAM BK JFR ZANELLA 227

BK UNLIMITED POWER 472 GCC MISS WHISKEY 57R HAA WISDOM 505S DCC PLAYMATE 267K LOT 1 - PHAF & THF

- Long neck, big bellied, sound, and added power. She's got it all.
- Here is a full sister to Becca Moore's heifer that was a dominant force in the 2016/2017 show season.
- This great female is so much like her full sister, just in a fall born package. Buy her and enjoy the ride!