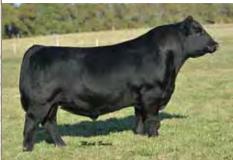

# **BOE Epic**

AMAA Reg #474260 DOB 03.02.2016 75% Maine-Anjou Polled Birth Weight: 90 lbs. ADJ Weaning Weight: 691 lbs. Bred by Beauprez. Owned by Buck Cattle Co.

SIRE / BOE Garth (MINN Hard Whiskey x GVC Suh 01W daughter)

We have been searching for a new Maine-Anjou herd sire for several years. When I spotted BOE Epic in the yards in Denver I knew he was the one! He is basically a total outcross to our cow herd as well as an outcross to most of the popular pedigrees in the Maine breed today. However, his phenotype is what separates him from the rest of the field.

Incredible structure, bold center rib, massive hipped, and an awesome look. He's not all fluff and stuff, in Denver at 10 months of age, scanned a 17.8 in REA and weighed 1,221 lbs. You don't find a 75% Maine-Anjou sire like this everyday! He was the top selling bull in the Denver Maine Bull Sale and he was a steal in our mind.