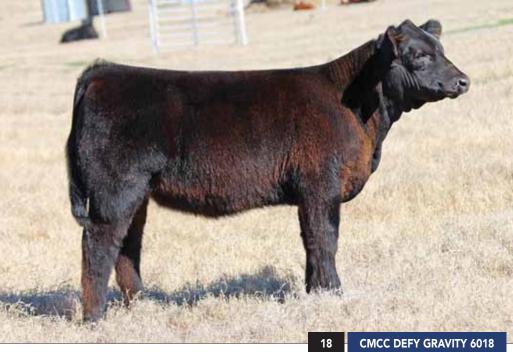

# **CMCC DEFY GRAVITY 6018**

Heifer / 75% Maine-Anjou / 10.09.2016 / TATTOO: 6018D

SIRE

HAA WISDOM 505S

DAM

BK RENEGADE 5010

SLC SOONER 101M FJH COUNTESS 400K TNAT PARKER ANGUS

#### LOT 17 - PHAF & THF

- Great front, square built, sound, and soft made. She's a youngster but she's special.
- Wisdom really worked well on the power donor cows. He added look without taking away body and power.
- BK Renegade 5010 has been an incredible producer for years. She has produced National Champions and elite donor cows for 10 years. Her daughters are great property.

#### LOT 18 - PHAF & THF

- Ultra complete best describes this great female.
- The BK Renegade 5010 females are better than money in the bank! And they win too!!!

VIDEOS OF
SALE CATTLE
WILL BE POSTED AT
WWW.BUCKCATTLE.COM
THE WEEK PRIOR
TO THE SALE.