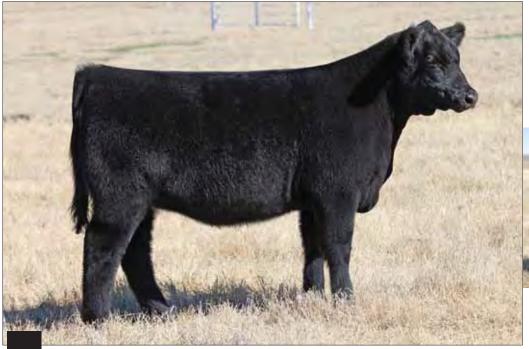

Heaton donor Sasha.
- Her dam, Uncut, is an incredible female backed by two of the best females we have ever sold.

#### **MAINETAINER OPEN HEIFERS**





PVF Insight 0129, sire of Lot 21.

# **BK DREAM MACHINE 6021**

Heifer / MaineTainer / 09.08.2016 / TATTOO: 6021D

- $\bullet$  Here is an elite breeding piece! Maternal power at its best!!
- She is sired by the popular Angus sire Insight.
- Her dam is a full sister to Unlimited Power and the top producing Maine female on the ranch.
- She qualifies for the new Maine Angus program and is destined to be an elite donor.
- Selling half interest with the option to double sale price and take 100% interest. PHAF & THF

PVF INSIGHT 0129 SIRE

DAM **BK UTOO 872** 

SAV BRILLIANCE 8077 PVF MISSIE 790 **DMCC LIMITED EDITION 4F** PANNELL MISS 4072





BKRI Trendsetter 501T, sire of Lot 22.

# **BK DREAMBOAT 6022**

Heifer / MaineTainer / 09.08.2016 / TATTOO: 6022D

- Here is one of the most intriguing females in the offering, not only phenotypically but genetically.
- Her dam, Roxbury, has been one of our elite donors for years. She has produced great herd sires
- like Top Secret, Ambush, and Remedy. Elite donors which are in many of the top programs across the country.
- She is sired by Trendsetter which has proven he produces the elite females. This is the first time we ever bred Roxbury to Trendsetter and we are giving you the opportunity to reap the rewards. Roxbury is gone but her daughters are sure to carry on her tradition.
- Selling 1/2 interest with option to double sale price and take 100% interest.

SIRE

**BKRI TRENDSETT