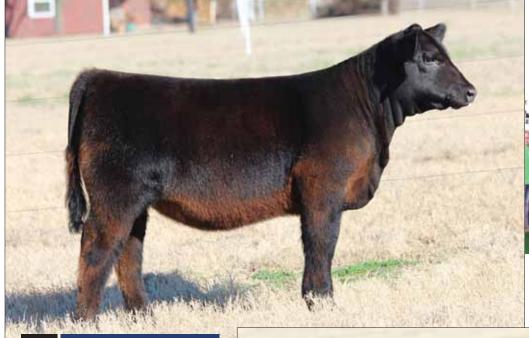

# **BOE Epic**

AMAA Reg #474260 DOB 03.02.2016 75% Maine-Anjou Polled Birth Weight: 90 lbs. ADJ Weaning Weight: 691 lbs. Bred by Beauprez. Owned by Buck Cattle Co.

SIRE / BOE Garth (MINN Hard Whiskey x GVC Suh 01W daughter)

DAM / Miss BOE 502R (FJH All American 501L X Krebs Angus)

We have had an overwhelming number of cattlemen placing semen orders. The semen cost is \$100 per unit with a 10 unit minimum and we will fill semen orders on a first come, first serve basis.

We have been searching for a new Maine-Anjou herd sire for several years. When I spotted BOE Epic in the yards in Denver I knew he was the one! He is basically a total outcross to our cow herd as well as an outcross to most of the popular pedigrees in the Maine breed today. However, his phenotype is what separates him from the rest of the field.

Incredible structure, bold center rib, massive hipped, and an awesome look. He's not all fluff and stuff, in Denver at 10 months of age, scanned a 17.8 in REA and weighed 1,221 lbs. You don't find a 75% Maine-Anjou sire like this everyday! He was the top selling bull in the Denver Maine Bull Sale and he was a steal in our mind.