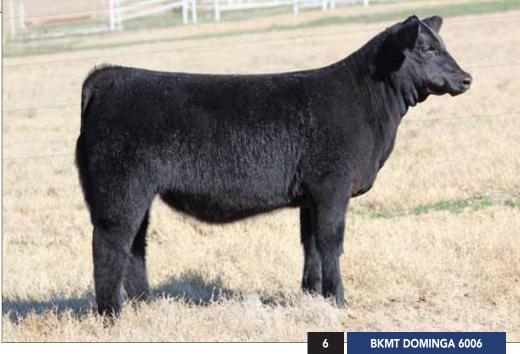

# **BKMT DOMINGA 6006**

Heifer / PB Maine-Anjou / 10.09.2016 / TATTOO: 6006D

SIRE

BK XIKES X59

DAM CMCC UVANNA 8025

BK UNLIMITED POWER 472 GCC MISS WHISKEY 57R TNAT PARKER BK RANNA 5030

#### LOT 6 -

- Here's an extremely high quality female with worlds of potential and genetic power.
- These females are the fourth generation of this cow family to be marketed in our sales. This
  one is sure to carry on the family tradition.
- Morton Farms has brought us another extremely high quality set of females and they have proven they produce the great ones!!