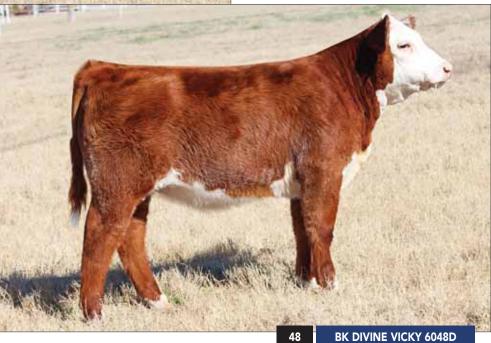

# FULL SIBS, LOTS 44 - 48

**BK DISCOVER VICKY 6047D ET** 

Heifer / Polled Hereford / 09.14.2016 / TATTOO: 6047D

**BK DIVINE VICKY 6048D ET** 

Heifer / Polled Hereford / 09.21.2016 / TATTOO: 6048D

GKB 88X LARAMIE B293 SIRE

DAM

**BLACKTOP VICKY 028 ET** 

NJW 98S R117 RIBEYE 88X ET GKB S&S GOLD APRIL B298 ET **BR MOLER ET** SSF VICKY 631

• EPD's ... CE: 1.2 BW: 3.1 WW: 54 YW: 86 MILK: 27 M&G: 55