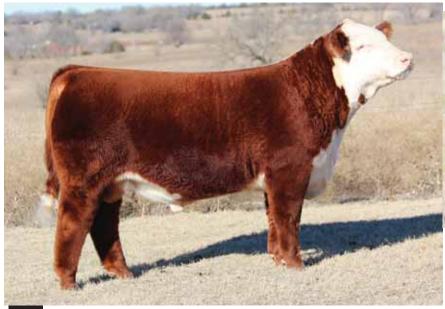

#### **BKMT DUCHESS 6004**

Heifer / 75% Maine-Anjou / 10.15.2016 / TATTOO: 6004D

- Perfect hip and hind leg, soft middled, with power and body.
  Her dam sold in our Fall Premier Sale and went on to be the 2009 Maine-Anjou Junior National Champion for Endy Wood. She is doing a great job in production at Morton Farms.

SIRE **BK XIKES X59** 

BK EUC U GOT IT 828 DAM

**BK UNLIMITED POWER 472** GCC MISS WHISKEY 57R TNAT PARKER **BCC MISS PICK 244** 

BK Xikes X59, sire of Lots 1 - 6.

**BKMT DOMENICO 6005** 