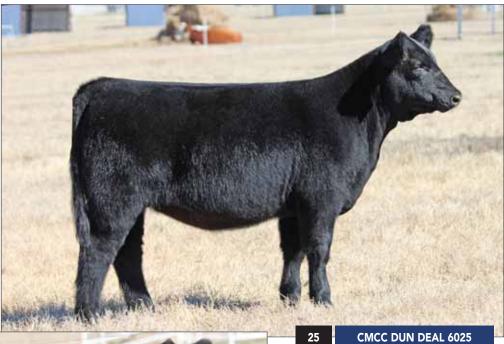

**DAM** 419B

GOET 180 G&J ERICA 3259 PREDATOR (ANGUS) ANGUS

Maternal sister to Lots 25 - 27.

BK Xikes X59, sire of Lot 25 - 29.

Maternal sister to Lots 25 - 27.

# FULL SIBS, LOTS 25, 26 & 27

**25** CMCC DUN DEAL 6025

Heifer / MaineTainer / 09.16.2016 / TATTOO: 6025D

26 CMCC DUN DUNITT 6026

Heifer / MaineTainer / 09.02.2016 / TATTOO: 6026D

27 CMCC DUN GOT IT 6027

Heifer / MaineTainer / 09.01.2016 / TATTOO: 6027D

SIRE BK XIKES X59

DAM | BK RENEGADE 5010

BK UNLIMITED POWER 472 GCC MISS WHISKEY 57R TNAT PARKER ANGUS LOT 25 - PHAF & THF

- Elegant in her look, bold ribbed, flawless structure, separates this female from the competition.
- This was the first time Moore's have used BK Xikes on Renegade and it really worked well as you can see in these three full sisters.
- BK Renegade 5010 is one of the elite donors in the breed. She has produced champions at every level from county fairs to National champions. There are several of her daughters which are now leading donors in programs across the country and are producing the great ones.
- Buy this one with confidence!!