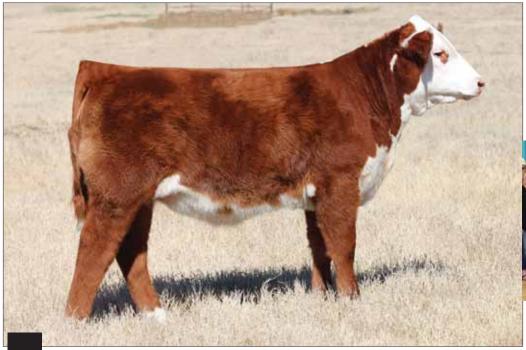

# FULL SIBS, LOTS 1 & 2

**1** BKMT DON'T WORRY 6001

Heifer / PB Maine-Anjou / 09.20.2016 / TATTOO: 6001D

2

# **BKMT DON'T MISS 6002**

Heifer / PB Maine-Anjou / 10.10.2016 / TATTOO: 6002D

SIRE BK XIKES X59

DAM BK JFR ZANELLA 227

BK UNLIMITED POWER 472 GCC MISS WHISKEY 57R HAA WISDOM 505S DCC PLAYMATE 267K LOT 1 - PHAF & THF

- Long neck, big bellied, sound, and added power. She's got it all.
- Here is a full sister to Becca Moore's heifer that was a dominant force in the 2016/2017 show season.
- This great female is so much like her full sister, just in a fall born package. Buy her and enjoy the ride!